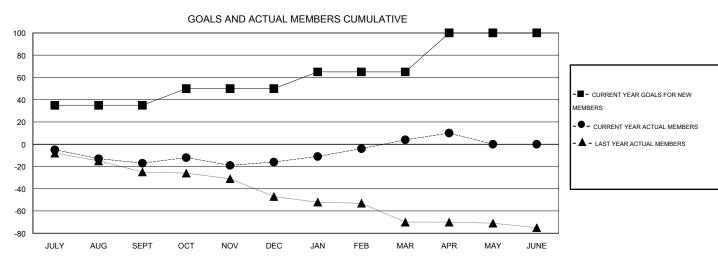

# **LOCATION SASKATCHEWAN**

 $\mathsf{GMT}\;\mathsf{CA}\;2$ 

|               |                  | Clubs             |                  |                  | Members  RESULTS FOR 2015-2016 |                    |                                     |                    |                  |  |
|---------------|------------------|-------------------|------------------|------------------|--------------------------------|--------------------|-------------------------------------|--------------------|------------------|--|
|               | RESUI            | LTS FOR 2015-2016 | i                |                  |                                |                    |                                     |                    |                  |  |
| QUARTER       | NEW CLUB<br>GOAL | NEW CLUBS         | DROPPED<br>CLUBS | NET<br>GAIN/LOSS | QUARTER                        | NEW MEMBER<br>GOAL | CHARTER AND<br>NEW MEMBERS<br>ADDED | DROPPED<br>MEMBERS | NET<br>GAIN/LOSS |  |
| JULY/AUG/SEPT | 1                | 0                 | 0                | 0                | JULY/AUG/SEPT                  | 35                 | 9                                   | 26                 | -17              |  |
| OCT/NOV/DEC   | 0                | 0                 | 0                | 0                | OCT/NOV/DEC                    | 15                 | 36                                  | 35                 | 1                |  |
| JAN/FEB/MAR   | 0                | 0                 | 0                | 0                | JAN/FEB/MAR                    | 15                 | 41                                  | 21                 | 20               |  |
| APR/MAY/JUNE  | 1                | 0                 | 0                | 0                | APR/MAY/JUNE                   | 35                 | 20                                  | 24                 | -4               |  |